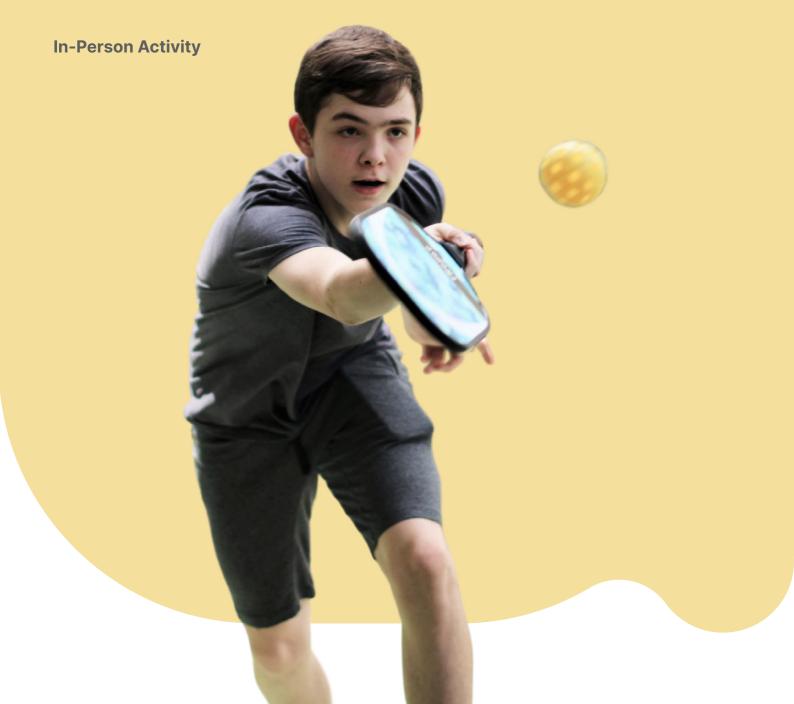

## **Pickleball**

Ages 4 - 18+

Fast-paced and social racquet sport combining elements of tennis, badminton, and table tennis

#### **About**

Pickleball is a racket or paddle sport in which two players or four players use a smooth-faced paddle to hit a perforated, hollow plastic ball over a 34-inch-high net until one side is unable to return the ball or commits a rule infraction. Pickleball is played indoors and outdoors.

Pickleball is fun, social and friendly! The rules are simple and the game is easy for beginners to learn, but can develop into a fast-paced, competitive game.